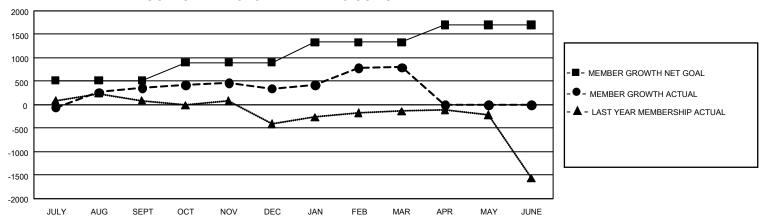

## GOALS AND ACTUAL MEMBERS CUMULATIVE

| DROPPED CLUBS: 74 |       | 479 CLUBS OF 857 ADDED 1<br>OR MORE NEW MEMBERS | GENDER DISTRIBUTION  MALE 17,851 (62.25%) |                 |  |
|-------------------|-------|-------------------------------------------------|-------------------------------------------|-----------------|--|
|                   |       |                                                 |                                           | , ,             |  |
|                   |       |                                                 | FEMALE                                    | 10,822 (37.74%) |  |
| DROPPED MEMBERS   |       |                                                 | NON BINARY                                | 0 (0.00%)       |  |
| DECEASED          | 70    |                                                 | PREFER NOT TO ANSWER                      | 3 (0.01%)       |  |
| CLUB CANCELLED    | 1,288 |                                                 | TOTAL FAMILY UNIT MEMBERS                 | 17,838          |  |
| OTHER             | 2,269 | CLICK HERE FOR                                  | ,                                         |                 |  |
| TOTAL             | 3,627 | CUMULATIVE MEMBERSHIP DATA                      | FAMILY MEMBERS PAYING HALF DUES 11,4      |                 |  |

## GMT Constitutional Area 6 - I, Group H

REPORT DOES NOT INCLUDE CLUBS IN UNDISTRICTED AREAS.

| Clubs         |               |             |               | Members               |                          |                         |                                                  |
|---------------|---------------|-------------|---------------|-----------------------|--------------------------|-------------------------|--------------------------------------------------|
|               | RESULTS FOR   | R 2023-2024 |               | RESULTS FOR 2023-2024 |                          |                         |                                                  |
| QUARTER       | NEW CLUB GOAL | NEW CLUBS   | DROPPED CLUBS | QUARTER ME            | EMBER GROWTH NET<br>GOAL | MEMBER GROWTH<br>ACTUAL | DROPPED MEMBE<br>ACTUAL (including<br>transfers) |
| JULY/AUG/SEPT | 72            | 17          | 21            | JULY/AUG/SEPT         | 516                      | 1,714                   | 1,138                                            |
| OCT/NOV/DEC   | 6             | 28          | 45            | OCT/NOV/DEC           | 385                      | 2,178                   | 2,047                                            |
| JAN/FEB/MAR   | 39            | 26          | 8             | JAN/FEB/MAR           | 430                      | 946                     | 443                                              |
| APR/MAY/JUNE  | 15            | 0           | 0             | APR/MAY/JUNE          | 370                      | 0                       | 0                                                |