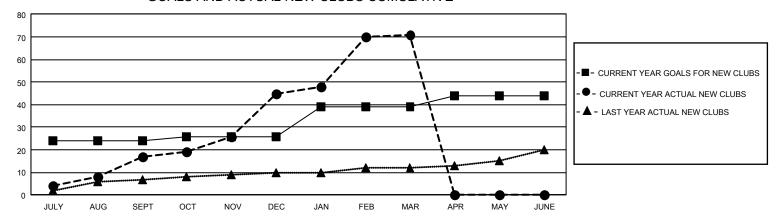

## GOALS AND ACTUAL NEW CLUBS CUMULATIVE

## GMT Constitutional Area 6 - I, Group H

REPORT DOES NOT INCLUDE CLUBS IN UNDISTRICTED AREAS.

| Clubs         |               |             |               | Members               |                          |                         |                                                  |
|---------------|---------------|-------------|---------------|-----------------------|--------------------------|-------------------------|--------------------------------------------------|
|               | RESULTS FOR   | R 2023-2024 |               | RESULTS FOR 2023-2024 |                          |                         |                                                  |
| QUARTER       | NEW CLUB GOAL | NEW CLUBS   | DROPPED CLUBS | QUARTER ME            | EMBER GROWTH NET<br>GOAL | MEMBER GROWTH<br>ACTUAL | DROPPED MEMBE<br>ACTUAL (including<br>transfers) |
| JULY/AUG/SEPT | 72            | 17          | 21            | JULY/AUG/SEPT         | 516                      | 1,714                   | 1,138                                            |
| OCT/NOV/DEC   | 6             | 28          | 45            | OCT/NOV/DEC           | 385                      | 2,178                   | 2,047                                            |
| JAN/FEB/MAR   | 39            | 26          | 8             | JAN/FEB/MAR           | 430                      | 946                     | 443                                              |
| APR/MAY/JUNE  | 15            | 0           | 0             | APR/MAY/JUNE          | 370                      | 0                       | 0                                                |